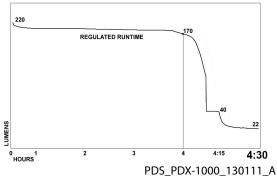

## LED Metal Rechargeable Dual Button Flashlight w/3 Brightness Modes & Strobe

| MARKET APPLICATIONS  | Law enforcement, fire & rescue, industrial, security, hardware/tool, automotive, hunting/recreation.                                                                                                                                                                                                                                                                                                                                                                                                                                                                                                                                                                                                                                                          |
|----------------------|---------------------------------------------------------------------------------------------------------------------------------------------------------------------------------------------------------------------------------------------------------------------------------------------------------------------------------------------------------------------------------------------------------------------------------------------------------------------------------------------------------------------------------------------------------------------------------------------------------------------------------------------------------------------------------------------------------------------------------------------------------------|
| DESCRIPTION          | The PDX-1000 rechargeable aircraft-grade aluminum LED flashlight, offers 3 microprocessor-controlled brightness<br>modes as well as a strobe function. Utilizing a CREE <sup>®</sup> LED, the 1000 has an impressive runtime of 4.5 hours in high-<br>brightness mode. The 220 lumen output in combination with the high efficiency deep parabolic reflector design<br>throws a usable beam of light 345 metersthat's over 1,130 feet. The 1000 has a dual button design, one located on<br>the waterproof body of the light, and the other in the tail cap. Both buttons operate in tandem with each other.                                                                                                                                                  |
| CASE MATERIAL        | Aircraft-grade 6061-T6 Aluminum with 316 Stainless Steel bezel all with Type 3 Hard Anodized Finish.                                                                                                                                                                                                                                                                                                                                                                                                                                                                                                                                                                                                                                                          |
| DIMENSIONS           | Length: 8.9 inches (226 mm) • Handle diameter 1.2 inches (30 mm) • Head diameter 1.6 inches (41 mm)                                                                                                                                                                                                                                                                                                                                                                                                                                                                                                                                                                                                                                                           |
| WEIGHT               | Weight: 12.8 oz. (363 g) with battery installed.                                                                                                                                                                                                                                                                                                                                                                                                                                                                                                                                                                                                                                                                                                              |
| LENS                 | Unbreakable polycarbonate with scratch resistant coating.                                                                                                                                                                                                                                                                                                                                                                                                                                                                                                                                                                                                                                                                                                     |
| LIGHT SOURCE         | Cree® LED. Impervious to shock with a 50,000 hour lifetime.                                                                                                                                                                                                                                                                                                                                                                                                                                                                                                                                                                                                                                                                                                   |
| LIGHT OUTPUT         | High - 220 lumens • Medium - 120 lumens • Low 40 lumens • Strobe - 200 lumens                                                                                                                                                                                                                                                                                                                                                                                                                                                                                                                                                                                                                                                                                 |
| ON/OFF               | Single Body Switch & Single Tail Switch (Tandom Functionality) - Momentary & Constant-on, High, Medium & Low-<br>Brightness & Strobe.                                                                                                                                                                                                                                                                                                                                                                                                                                                                                                                                                                                                                         |
| RUN-TIME             | High-brightness mode - 4.5 hours • Medium-brightness mode - 9 hours • Low-brightness mode - 33 hours • Strobe - 6<br>hours.                                                                                                                                                                                                                                                                                                                                                                                                                                                                                                                                                                                                                                   |
| BATTERY              | 2-cell, 3.7 Volt Lithium-ion battery pack.                                                                                                                                                                                                                                                                                                                                                                                                                                                                                                                                                                                                                                                                                                                    |
| CHARGING             | Charging platform is wall or vehicle mountable. Charges in 4 hours (typical) on 100 / 240 50/60 Hz or 12V DC.                                                                                                                                                                                                                                                                                                                                                                                                                                                                                                                                                                                                                                                 |
| FEATURES             | <ul> <li>Microprocessor controlled dual button design – body &amp; tail cap</li> <li>Multiple lighting modes:momentary &amp; constant-on flashlight, three brightness modes (high, medium &amp; low) &amp; strobe</li> <li>CREE® LED has a 50,000 hour life</li> <li>Body is machined from aircraft-grade 6061-T6 aluminum</li> <li>Type 3 hard anodized finish - black</li> <li>Unbreakable polycarbonate lens with scratch-resistant coating</li> <li>Non-slip grip</li> <li>IP-X7 rated waterproof</li> <li>Drop rated to 2 meters</li> <li>Rechargeable/replaceable lithium-ion battery</li> <li>Serialized for personal identification</li> <li>Includes wall or vehicle mounted charger as well as AC and DC power supply and anti-roll ring</li> </ul> |
| WARRANTY             | Limited Lifetime warranty • Lifetime on LED, housing, lens, electronics and switches. One year on battery pack and chargers from date of purchase. Excludes normal wear and abuse.                                                                                                                                                                                                                                                                                                                                                                                                                                                                                                                                                                            |
| APPROVALS            | Meets European Community Directives<br>This product's components are in compliance with the European Union's directive 2002/95/EC, Restrictions of<br>Hazardous Substances (RoHS)                                                                                                                                                                                                                                                                                                                                                                                                                                                                                                                                                                             |
| OPTIONAL ACCESSORIES | 5 bank charger, Spare Lithium-ion battery pack, USB Cord, Red, Yellow or Blue safety cones, and a leather holster                                                                                                                                                                                                                                                                                                                                                                                                                                                                                                                                                                                                                                             |
|                      | 9612/14 LED PERFORMANCE CURVE                                                                                                                                                                                                                                                                                                                                                                                                                                                                                                                                                                                                                                                                                                                                 |
|                      |                                                                                                                                                                                                                                                                                                                                                                                                                                                                                                                                                                                                                                                                                                                                                               |
|                      |                                                                                                                                                                                                                                                                                                                                                                                                                                                                                                                                                                                                                                                                                                                                                               |