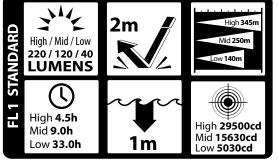

## LED Metal Rechargeable Dual Button Flashlight w/3 Brightness Modes & Strobe

| MARKET APPLICATIONS  | Law enforcement, fire & rescue, industrial, security, hardware/tool, automotive, hunting/recreation.                                                                                                                                                                                                                                                                                                                                                                                                                                                                                                                                                                                                                                                          |
|----------------------|---------------------------------------------------------------------------------------------------------------------------------------------------------------------------------------------------------------------------------------------------------------------------------------------------------------------------------------------------------------------------------------------------------------------------------------------------------------------------------------------------------------------------------------------------------------------------------------------------------------------------------------------------------------------------------------------------------------------------------------------------------------|
| DESCRIPTION          | The PDX-1000 rechargeable aircraft-grade aluminum LED flashlight, offers 3 microprocessor-controlled brightness<br>modes as well as a strobe function. Utilizing a CREE <sup>®</sup> LED, the 1000 has an impressive runtime of 4.5 hours in high-<br>brightness mode. The 220 lumen output in combination with the high efficiency deep parabolic reflector design<br>throws a usable beam of light 345 metersthat's over 1,130 feet. The 1000 has a dual button design, one located on<br>the waterproof body of the light, and the other in the tail cap. Both buttons operate in tandem with each other.                                                                                                                                                  |
| CASE MATERIAL        | Aircraft-grade 6061-T6 Aluminum with 316 Stainless Steel bezel all with Type 3 Hard Anodized Finish.                                                                                                                                                                                                                                                                                                                                                                                                                                                                                                                                                                                                                                                          |
| DIMENSIONS           | Length: 8.9 inches (226 mm) • Handle diameter 1.2 inches (30 mm) • Head diameter 1.6 inches (41 mm)                                                                                                                                                                                                                                                                                                                                                                                                                                                                                                                                                                                                                                                           |
| WEIGHT               | Weight: 12.8 oz. (363 g) with battery installed.                                                                                                                                                                                                                                                                                                                                                                                                                                                                                                                                                                                                                                                                                                              |
| LENS                 | Unbreakable polycarbonate with scratch resistant coating.                                                                                                                                                                                                                                                                                                                                                                                                                                                                                                                                                                                                                                                                                                     |
| LIGHT SOURCE         | Cree® LED. Impervious to shock with a 50,000 hour lifetime.                                                                                                                                                                                                                                                                                                                                                                                                                                                                                                                                                                                                                                                                                                   |
| LIGHT OUTPUT         | High - 220 lumens • Medium - 120 lumens • Low 40 lumens • Strobe - 200 lumens                                                                                                                                                                                                                                                                                                                                                                                                                                                                                                                                                                                                                                                                                 |
| ON/OFF               | Single Body Switch & Single Tail Switch (Tandom Functionality) - Momentary & Constant-on, High, Medium & Low-<br>Brightness & Strobe.                                                                                                                                                                                                                                                                                                                                                                                                                                                                                                                                                                                                                         |
| RUN-TIME             | High-brightness mode - 4.5 hours • Medium-brightness mode - 9 hours • Low-brightness mode - 33 hours • Strobe - 6<br>hours.                                                                                                                                                                                                                                                                                                                                                                                                                                                                                                                                                                                                                                   |
| BATTERY              | 2-cell, 3.7 Volt Lithium-ion battery pack.                                                                                                                                                                                                                                                                                                                                                                                                                                                                                                                                                                                                                                                                                                                    |
| CHARGING             | Charging platform is wall or vehicle mountable. Charges in 4 hours (typical) on 100 / 240 50/60 Hz or 12V DC.                                                                                                                                                                                                                                                                                                                                                                                                                                                                                                                                                                                                                                                 |
| FEATURES             | <ul> <li>Microprocessor controlled dual button design – body &amp; tail cap</li> <li>Multiple lighting modes:momentary &amp; constant-on flashlight, three brightness modes (high, medium &amp; low) &amp; strobe</li> <li>CREE® LED has a 50,000 hour life</li> <li>Body is machined from aircraft-grade 6061-T6 aluminum</li> <li>Type 3 hard anodized finish - black</li> <li>Unbreakable polycarbonate lens with scratch-resistant coating</li> <li>Non-slip grip</li> <li>IP-X7 rated waterproof</li> <li>Drop rated to 2 meters</li> <li>Rechargeable/replaceable lithium-ion battery</li> <li>Serialized for personal identification</li> <li>Includes wall or vehicle mounted charger as well as AC and DC power supply and anti-roll ring</li> </ul> |
| WARRANTY             | Limited Lifetime warranty • Lifetime on LED, housing, lens, electronics and switches. One year on battery pack and chargers from date of purchase. Excludes normal wear and abuse.                                                                                                                                                                                                                                                                                                                                                                                                                                                                                                                                                                            |
| APPROVALS            | Meets European Community Directives<br>This product's components are in compliance with the European Union's directive 2002/95/EC, Restrictions of<br>Hazardous Substances (RoHS)                                                                                                                                                                                                                                                                                                                                                                                                                                                                                                                                                                             |
| OPTIONAL ACCESSORIES | 5 bank charger, Spare Lithium-ion battery pack, USB Cord, Red, Yellow or Blue safety cones, and a leather holster                                                                                                                                                                                                                                                                                                                                                                                                                                                                                                                                                                                                                                             |
|                      | 9612/14 LED PERFORMANCE CURVE                                                                                                                                                                                                                                                                                                                                                                                                                                                                                                                                                                                                                                                                                                                                 |
|                      |                                                                                                                                                                                                                                                                                                                                                                                                                                                                                                                                                                                                                                                                                                                                                               |
|                      |                                                                                                                                                                                                                                                                                                                                                                                                                                                                                                                                                                                                                                                                                                                                                               |