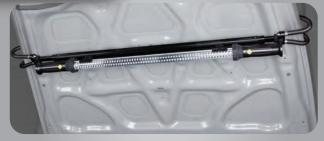

## RECHARGEABLE 120 LED Under-Hood Work Light

**Under-hood Illumination** 

**Vehicle Interior Illumination** 

**Shop or Roadside** 

Magnets on Both Ends

- Two Light Levels
- Spring Loaded Carrier Extends 77 inches
- Removable Carrier
- Magnet or Hanger or Hook Mounting
- AC & DC Chargers included

## **MULTI-POSITION MOUNTING**

Adjustable carrier extends 77 inches

| Model    | Function | Light<br>Output       | Run-Time  | Charge<br>time                | L• Weight                   | UPC<br>0 17398 | Case<br>Oty |
|----------|----------|-----------------------|-----------|-------------------------------|-----------------------------|----------------|-------------|
| SLR-2120 | 1 Row    | 60 LED<br>150 lumens  | 6.5 hours | 6 hrs<br>AC or DC<br>chargers | 48.4 inches long<br>4.9 lbs | 80172 0        | 1           |
|          | 2 Rows   | 120 LED<br>330 lumens | 3.5 hours |                               |                             |                |             |