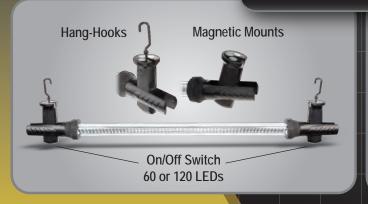

## RECHARGEABLE 120 LED Under-Hood Work Light

**Under-hood Illumination** 

**Vehicle Interior Illumination** 

**Shop or Roadside** 

Magnets on Both Ends

- Two Light Levels
- Spring Loaded Carrier Extends 77 inches
- Removable Carrier
- Magnet or Hanger or Hook Mounting
- AC & DC Chargers included

## WORK LIGHT FEATURES

- Rechargeable
- 120 premium LEDs 35,000 hour life
- Full or half power lighting
- Chemical / moisture / impact resistant housing
- Magnetic or hanger-hook mounting
- Adjustable carrier extends 77 inches
- Use with or without carrier
- Internal NiMH battery pack No memory effect
- Run-time: 3.5 hours full / 6.5 hours half power
- Shop and car chargers included
- 1 year warranty

## **MULTI-POSITION MOUNTING**

Adjustable carrier extends 77 inches

| Model    | Function | Light<br>Output       | Run-Time  | Charge<br>time                | L• Weight                   | UPC<br>0 17398 | Case<br>Oty |
|----------|----------|-----------------------|-----------|-------------------------------|-----------------------------|----------------|-------------|
| SLR-2120 | 1 Row    | 60 LED<br>150 lumens  | 6.5 hours | 6 hrs<br>AC or DC<br>chargers | 48.4 inches long<br>4.9 lbs | 80172 0        | 1           |
|          | 2 Rows   | 120 LED<br>330 lumens | 3.5 hours |                               |                             |                |             |