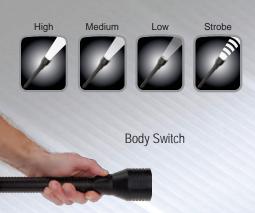

## Full-Size Metal Flashiight Rechargeable-Multi-Function

This full-size rechargeable metal flashlight uses a CREE® LED rated at 420 lumens that works in conjunction with a high-efficiency deep parabolic reflector to create a usable beam rated at 500 meters. The body switch provides momentary or constant-on functionality, a set of user-selectable high, medium or low-brightness settings as well as a disorienting strobe. Power comes from a rechargeable Lithium-ion battery.

#### **FEATURES**

- CREE® LED technology 50,000 + hours LED life
- Momentary or constant-on plus 3 brightness levels & strobe
- Sharp focused beam
- Aircraft-grade 6061-T6 aluminum housing, tail-cap and bezel
- Type 3 hard anodized finish
- Non-slip grip
- Single body switch
- Waterproof
- Impact & chemical resistant
- Serialized for personal identification
- Powered by rechargeable Lithium-ion battery (included)
- Limited Lifetime Warranty\*