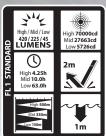

#### **SPECIFICATIONS**

- Lumens: high-420, medium-225, low-45, strobe-400
- Run-time: high-4.25 hrs, medium-10 hrs, low-63 hrs, strobe-8 hrs
- Recharge time: 6 hours
- Beam distance: 500 meters
- Water rating: IP-X7 waterproof
- Drop rating: 2 meters
- Length: 12.8in, head diameter: 2.4in, handle diameter: 1.2in, weight: 22.5oz