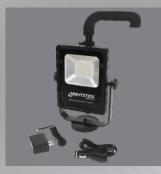

The NSR-1514A Rechargeable LED Area Light with Magnetic Base is perfect when portability is important. This area light cranks out an impressive 1000 lumens of light on high and 500 lumens on low using a single sealed push button switch. The housing is constructed from lightweight 6061-T6 aluminum and the multi-fin heat sink design keeps the fixture cool to the touch. The light can be swiveled independently allowing the user to position the fixture exactly wherever light is needed and the heavy-duty magnetic base allows the light to be attached to most metal surfaces for hands-free operation. The area light includes an adjustable handle and AC/DC power supplies.

- Area Light
- Adjustable handle
- AC/DC power supplies

**Magnetic Base** 

Hanging Handle

**Charging Port** 

Area Light, AC/DC Power Supplies