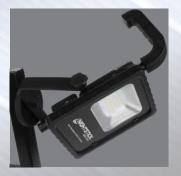

The NSR-1514A Rechargeable LED Area Light with Magnetic Base is perfect when portability is important. This area light cranks out an impressive 1000 lumens of light on high and 500 lumens on low using a single sealed push button switch. The housing is constructed from lightweight 6061-T6 aluminum and the multi-fin heat sink design keeps the fixture cool to the touch. The light can be swiveled independently allowing the user to position the fixture exactly wherever light is needed and the heavy-duty magnetic base allows the light to be attached to most metal surfaces for hands-free operation. The area light includes an adjustable handle and AC/DC power supplies.

- Area Light
- Adjustable handle
- AC/DC power supplies

**Magnetic Base** 

Hanging Handle

**Charging Port** 

Area Light, AC/DC Power Supplies