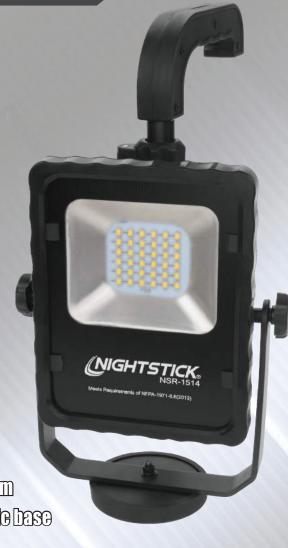

## LED Area Light with Magnetic Base Rechargeable

Flood High

Flood Low

**1000** Lumens

High/Low brightness modes

- Constructed from lightweight 6061-76 aluminum
- Multi-angle tilt and swivel design with magnetic base
- Rechargeable Li-ion
- Includes AC and DC power supplies

The NSR-1514A Rechargeable LED Area Light with Magnetic Base is perfect when portability is important. This area light cranks out an impressive 1000 lumens of light on high and 500 lumens on low using a single sealed push button switch. The housing is constructed from lightweight 6061-T6 aluminum and the multi-fin heat sink design keeps the fixture cool to the touch. The light can be swiveled independently allowing the user to position the fixture exactly wherever light is needed and the heavy-duty magnetic base allows the light to be attached to most metal surfaces for hands-free operation. The area light includes an adjustable handle and AC/DC power supplies.

## FEATURES

- High/Low brightness modes
- Constructed from lightweight 6061-T6 aluminum
- Multi-angle tilt and swivel fixture design
- Powerful magnetic base for hands-free operation
- Multi-fin heat sink keeps light cool to the touch
- LED is rated at 50,000 hours of life
- Adjustable comfort-grip handle
- Single sealed push button switch
- Tempered glass lens
- Powder coated for long wear
- IP-67 rated waterproof
- Impact and chemical resistant design
- Meets requirements of NFPA-1971-8.6 (2013)
- Rechargeable Li-ion
- Includes AC and DC power supplies
- 1 Year Limited Warranty