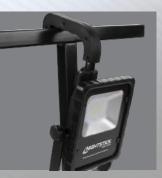

The NSR-1514A Rechargeable LED Area Light with Magnetic Base is perfect when portability is important. This area light cranks out an impressive 1000 lumens of light on high and 500 lumens on low using a single sealed push button switch. The housing is constructed from lightweight 6061-T6 aluminum and the multi-fin heat sink design keeps the fixture cool to the touch. The light can be swiveled independently allowing the user to position the fixture exactly wherever light is needed and the heavy-duty magnetic base allows the light to be attached to most metal surfaces for hands-free operation. The area light includes an adjustable handle and AC/DC power supplies.

- Area Light
- Adjustable handle
- AC/DC power supplies

**Magnetic Base** 

Hanging Handle

**Charging Port** 

Area Light, AC/DC Power Supplies