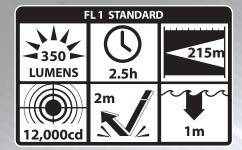

## **SPECIFICATIONS**

Lumens: 350Run-time: 2.5 hrs

■ Beam distance: 215 meters

■ Candela: 12,000

■ Water rating: IP-X7 waterproof

■ Drop rating: 1 meter

Length: 3.75in, width: 1.5in, head diameter: 1.2in, weight: 5.4oz