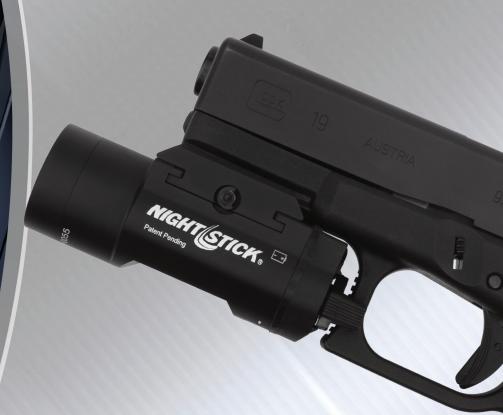

# Tactical Weapon Mounted Light

Flashlight

350 Lumens

- Ambidextrous switch control
- Momentary or constant-on
- Includes 4 sets of cross-rall inserts
- 2 CR-123 Lithium batteries (included)

wm350

# **Tactical Weapon Mounted Light**

### **FEATURES**

- CREE® LED technology 50,000 + hours LED life
- Ambidextrous toggle switch
- Momentary or constant-on flashlight
- Sharp focused beam for distance illumination
- Aircraft-grade 6061-T6 aluminum housing
- Glass-filled nylon polymer toggle switch
- Type III hard anodized finish
- Beam distance rated at 215 meters
- Waterproof
- Impact & chemical resistant
- Serialized for personal identification
- Powered by 2 CR-123 batteries (included)
- Limited Lifetime Warranty