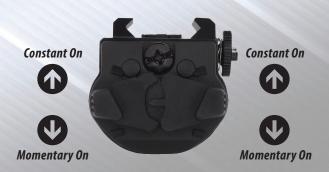

# **AMBIDEXTROUS SWITCH**

### **FEATURES**

- CREE® LED technology 50,000 + hours LED life
- Ambidextrous toggle switch
- Momentary or constant-on flashlight
- Sharp focused beam for distance illumination
- Aircraft-grade 6061-T6 aluminum housing
- Glass-filled nylon polymer toggle switch
- Type III hard anodized finish
- Beam distance rated at 215 meters
- Waterproof
- Impact & chemical resistant
- Serialized for personal identification
- Powered by 2 CR-123 batteries (included)
- Limited Lifetime Warranty