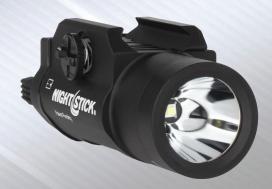

# Tactical Weapon Mounted Light

Flashlight

350 Lumens

- Ambidextrous switch control
- Momentary or constant-on
- Includes 4 sets of cross-rall inserts
- 2 CR-123 Lithium batteries (included)

wm350

### **FEATURES**

- CREE® LED technology 50,000 + hours LED life
- Ambidextrous toggle switch
- Momentary or constant-on flashlight
- Sharp focused beam for distance illumination
- Aircraft-grade 6061-T6 aluminum housing
- Glass-filled nylon polymer toggle switch
- Type III hard anodized finish
- Beam distance rated at 215 meters
- Waterproof
- Impact & chemical resistant
- Serialized for personal identification
- Powered by 2 CR-123 batteries (included)
- Limited Lifetime Warranty

## **SPECIFICATIONS**

Lumens: 350Run-time: 2.5 hrs

■ Beam distance: 215 meters

■ Candela: 12,000

■ Water rating: IP-X7 waterproof

■ Drop rating: 1 meter

Length: 3.75in, width: 1.5in, head diameter: 1.2in, weight: 5.4oz