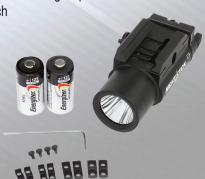

### INCLUDED

- ■TWM-350 Weapon Mounted Light
- ■2 CR-123 Lithium Batteries
- 4 Sets of Cross-Rail Inserts
- 4 Cross-Rail Mounting Cap Head Screws
- Allen Wrench

\*Limited Lifetime Warranty • Product is warranted to be free from defects in workmanship and materials for the original purchaser's lifetime. The Limited Lifetime Warranty includes the LEDs, housing and lenses. Rechargeable batteries, chargers, switches, electronics and included accessories are warranted for a period of two (2) years with proof of purchase. Disposable, non-rechargeable batteries are excluded from this warranty. Normal wear and failures which are caused by accidents, misuse, abuse, faulty installation and lightning damage are also excluded.