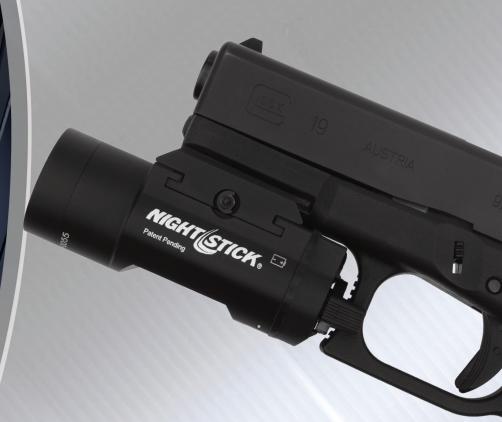

# Tactical Weapon Mounted Light

Flashlight

850 Lumens

- Ambidextrous switch control
- Momentary or constant-on
- Includes 4 sets of cross-rall inserts
- 2 CR-123 Lithium batteries (Included)

TWM 850XL

## FEATURES

- CREE® LED technology 50,000 + hours LED life
- Ambidextrous toggle switch
- Momentary or constant-on flashlight
- Sharp focused beam for distance illumination
- Aircraft-grade 6061-T6 aluminum housing
- Glass-filled nylon polymer toggle switch
- Type III hard anodized finish
- Beam distance rated at 245 meters
- Waterproof
- Impact & chemical resistant
- Serialized for personal identification
- Powered by 2 CR-123 batteries (included)
- Limited Lifetime Warranty

## INCLUDED

- TWM-850XL Weapon Mounted Light
- ■2 CR-123 Lithium Batteries
- 4 Sets of Cross-Rail Inserts
- 4 Cross-Rail Mounting Cap Head Screws

Allen Wrench

\*Limited Lifetime Warranty • Product is warranted to be free from defects in workmanship and materials for the original purchaser's lifetime. The Limited Lifetime Warranty includes the LEDs, housing and lenses. Rechargeable batteries, chargers, switches, electronics and included accessories are warranted for a period of two (2) years with proof of purchase. Disposable, non-rechargeable batteries are excluded from this warranty. Normal wear and failures which are caused by accidents, misuse, abuse, faulty installation and lightning damage are also excluded.