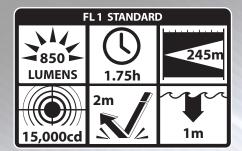

#### **SPECIFICATIONS**

Lumens: 850Run-time: 1.75 hrs

■ Beam distance: 245 meters

- Candela: 15,000

■ Water rating: IP-X7 waterproof

■ Drop rating: 2 meters

Length: 3.75in, width: 1.5in, head diameter: 1.2in, weight: 5.4oz