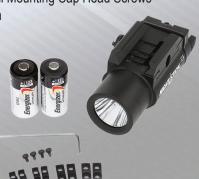

## INCLUDED

- TWM-850XL Weapon Mounted Light
- ■2 CR-123 Lithium Batteries
- 4 Sets of Cross-Rail Inserts
- 4 Cross-Rail Mounting Cap Head Screws

Allen Wrench

\*Limited Lifetime Warranty • Product is warranted to be free from defects in workmanship and materials for the original purchaser's lifetime. The Limited Lifetime Warranty includes the LEDs, housing and lenses. Rechargeable batteries, chargers, switches, electronics and included accessories are warranted for a period of two (2) years with proof of purchase. Disposable, non-rechargeable batteries are excluded from this warranty. Normal wear and failures which are caused by accidents, misuse, abuse, faulty installation and lightning damage are also excluded.