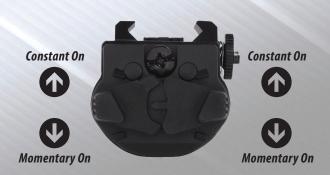

#### AMBIDEXTROUS SWITCH

## FEATURES

- CREE® LED technology 50,000 + hours LED life
- Ambidextrous toggle switch
- Momentary or constant-on flashlight
- Sharp focused beam for distance illumination
- Aircraft-grade 6061-T6 aluminum housing
- Glass-filled nylon polymer toggle switch
- Type III hard anodized finish
- Beam distance rated at 245 meters
- Waterproof
- Impact & chemical resistant
- Serialized for personal identification
- Powered by 2 CR-123 batteries (included)
- Limited Lifetime Warranty