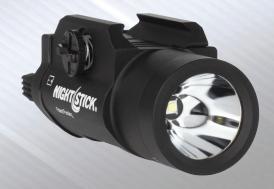

# Tactical Weapon Mounted Light

Flashlight

850 Lumens

- Ambidextrous switch control
- Momentary or constant-on
- Includes 4 sets of cross-rall inserts
- 2 CR-123 Lithium batteries (Included)

TWM 850XL

## FEATURES

- CREE® LED technology 50,000 + hours LED life
- Ambidextrous toggle switch
- Momentary or constant-on flashlight
- Sharp focused beam for distance illumination
- Aircraft-grade 6061-T6 aluminum housing
- Glass-filled nylon polymer toggle switch
- Type III hard anodized finish
- Beam distance rated at 245 meters
- Waterproof
- Impact & chemical resistant
- Serialized for personal identification
- Powered by 2 CR-123 batteries (included)
- Limited Lifetime Warranty

#### **SPECIFICATIONS**

Lumens: 850Run-time: 1.75 hrs

■ Beam distance: 245 meters

- Candela: 15,000

■ Water rating: IP-X7 waterproof

■ Drop rating: 2 meters

Length: 3.75in, width: 1.5in, head diameter: 1.2in, weight: 5.4oz