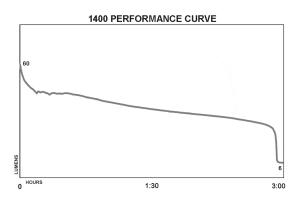

**RUN-TIME** Flashlight - 3 hours, Floodlight -3 hours, Dual-Light - 1.5 hours

**BATTERY** 2 AAA Premium Batteries (included)

• CREE® LED technology – 50,000+ hours LED

Flashlight/Floodlight/Dual-Light™

- · Focused flashlight beam for distance illumination
- Unfocused wide-beam floodlight for close-up illumination
- · Dual-Light (flashlight and floodlight on at the same time) for maximum versatility
- · Engineered polymer housing with Soft-touch finish
- · Dual body switches
- Non-slip grip
- · Water resistant
- Impact & chemical resistant polymer housing
- Powered by 2 AAA premium batteries (included)