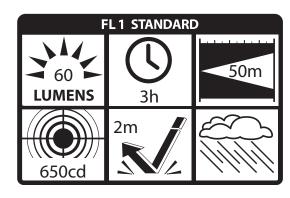

Unbreakable polycarbonate with scratch resistant coating.

Cree® LED. Impervious to shock with a 50,000 hour lifetime.

LIGHT OUTPUT Flashlight - 60 lumens, Floodlight - 25 lumens, Dual-Light - 90 lumens

**0N/0FF** Top Body Switch - Flashlight, Bottom Body Switch - Floodlight, Both - Dual-Light

**RUN-TIME** Flashlight - 3 hours, Floodlight -3 hours, Dual-Light - 1.5 hours

**BATTERY** 2 AAA Premium Batteries (included)

• CREE® LED technology – 50,000+ hours LED

Flashlight/Floodlight/Dual-Light™

- · Focused flashlight beam for distance illumination
- Unfocused wide-beam floodlight for close-up illumination
- · Dual-Light (flashlight and floodlight on at the same time) for maximum versatility
- · Engineered polymer housing with Soft-touch finish
- · Dual body switches
- Non-slip grip
- · Water resistant
- Impact & chemical resistant polymer housing
- Powered by 2 AAA premium batteries (included)