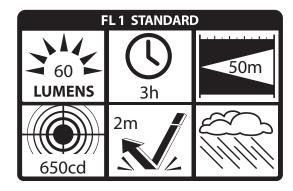

Unbreakable polycarbonate with scratch resistant coating.

Cree® LED. Impervious to shock with a 50,000 hour lifetime.

**LIGHT OUTPUT** Flashlight - 60 lumens, Floodlight - 25 lumens, Dual-Light - 90 lumens

**ON/OFF** Top Body Switch - Flashlight, Bottom Body Switch - Floodlight, Both - Dual-Light

**RUN-TIME** Flashlight - 3 hours, Floodlight -3 hours, Dual-Light - 1.5 hours

**BATTERY** 2 AAA Premium Batteries (included)