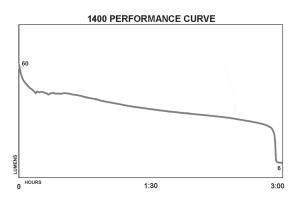

Unbreakable polycarbonate with scratch resistant coating.

Cree® LED. Impervious to shock with a 50,000 hour lifetime.

**LIGHT OUTPUT** Flashlight - 60 lumens, Floodlight - 25 lumens, Dual-Light - 90 lumens

**ON/OFF** Top Body Switch - Flashlight, Bottom Body Switch - Floodlight, Both - Dual-Light

**RUN-TIME** Flashlight - 3 hours, Floodlight -3 hours, Dual-Light - 1.5 hours

**BATTERY** 2 AAA Premium Batteries (included)