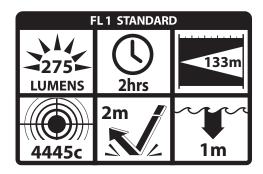

## Adjustable Beam Flashlight - 3 AAA

**MARKET APPLICATIONS** 

Industrial, Automotive, Sporting Goods, Public Safety & Military

DESCRIPTION

The NSP-420 Adjustable Beam Multi-Function Flashlight uses a CREE® LED rated at 275 lumens that works in conjunction with a TIR lens to create a usable beam distance of 133 meters. This compact flashlight features both momentary, or constant-on functionality, user-selectable high, medium or low-brightness settings and a rotating bezel ring that allows the user to adjust the focus of the beam. The housing and tail-cap are made from aircraft-grade 6061-T6 aluminum and have a Type III hard anodized finish. Power comes from 3 AAA batteries (included).

Weight: 4.6 oz. (131 g) with batteries installed.

LENS LIGHT SOURCE Unbreakable polycarbonate with scratch resistant coating.

Cree® LED. Impervious to shock with a 50,000 hour lifetime.

LIGHT OUTPUT

Flashlight - 275 lumens

ON/OFF

Single Tail Cap Switch - Momentary or Constant-on Flashlight

**RUN-TIME** 

Flashlight - 2 hours

**BATTERY** 

3 AAA

**FEATURES** 

- CREE® LED technology 50,000+ hours LED
- Momentary or constant-on plus 3 brightness levels
- · Adjustable flashlight beam
- TIR lens
- Beam distance of 133 meters
- Rotating bezel ring
- Aircraft-grade 6061-T6 aluminum housing, bezel & tail-cap
- Type III hard anodized finish
- · Non-slip grip
- · Textured tail-switch
- Waterproof
- Impact & chemical resistant
- Powered by 3 AAA batteries (included)