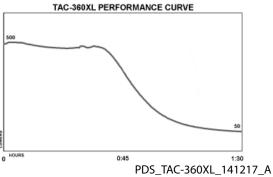

## Xtreme Lumens<sup>™</sup> Metal Tactical Flashlight - Non-Rechargeable

|                      | Areme Lumens' metal factical flashinght. Non nechargeasie                                                                                                                                                                                                                                                                                                                                                                                                                                                                                                                                                                                                                                                                                                                                                                                                                             |
|----------------------|---------------------------------------------------------------------------------------------------------------------------------------------------------------------------------------------------------------------------------------------------------------------------------------------------------------------------------------------------------------------------------------------------------------------------------------------------------------------------------------------------------------------------------------------------------------------------------------------------------------------------------------------------------------------------------------------------------------------------------------------------------------------------------------------------------------------------------------------------------------------------------------|
| MARKET APPLICATIONS  | Law enforcement, fire & rescue, industrial, security, hardware/tool, automotive, hunting/recreation.                                                                                                                                                                                                                                                                                                                                                                                                                                                                                                                                                                                                                                                                                                                                                                                  |
| DESCRIPTION          | This compact non-rechargeable metal Xtreme Lumens <sup>™</sup> tactical flashlight uses a CREE <sup>®</sup> LED rated at 500 lumens that<br>works in conjunction with a high-efficiency deep parabolic reflector to create a usable beam rated at 150 meters. The<br>tail-cap switch provides momentary or constant-on functionality. The housing and tail-cap are made from aircraft-<br>grade 6061-T6 aluminum and have a Type III hard anodized finish. Power comes from a pair of included CR-123 Lithium<br>batteries. Meets requirements of NFPA-1971-8.6 (2013).                                                                                                                                                                                                                                                                                                               |
| CASE MATERIAL        | Aircraft-grade 6061-T6 Aluminum with a Type III Hard Anodized Finish - Black                                                                                                                                                                                                                                                                                                                                                                                                                                                                                                                                                                                                                                                                                                                                                                                                          |
| DIMENSIONS           | Length: 5.5 inches (140 mm) • Handle diameter: 1.035 inches (26 mm) • Head diameter: 1.25 inches (32 mm)                                                                                                                                                                                                                                                                                                                                                                                                                                                                                                                                                                                                                                                                                                                                                                              |
| WEIGHT               | Weight: 5.7 oz. (162 g) with battery installed.                                                                                                                                                                                                                                                                                                                                                                                                                                                                                                                                                                                                                                                                                                                                                                                                                                       |
| LENS                 | Unbreakable polycarbonate with scratch resistant coating.                                                                                                                                                                                                                                                                                                                                                                                                                                                                                                                                                                                                                                                                                                                                                                                                                             |
| LIGHT SOURCE         | Cree <sup>®</sup> LED. Impervious to shock with a 50,000 hour lifetime.                                                                                                                                                                                                                                                                                                                                                                                                                                                                                                                                                                                                                                                                                                                                                                                                               |
| LIGHT OUTPUT         | Flashlight - 500 lumens                                                                                                                                                                                                                                                                                                                                                                                                                                                                                                                                                                                                                                                                                                                                                                                                                                                               |
| ON/OFF               | Single Tail Cap Switch - Momentary or Constant-on Flashlight                                                                                                                                                                                                                                                                                                                                                                                                                                                                                                                                                                                                                                                                                                                                                                                                                          |
| RUN-TIME             | Flashlight - 1.5 hours                                                                                                                                                                                                                                                                                                                                                                                                                                                                                                                                                                                                                                                                                                                                                                                                                                                                |
| BATTERY              | 2 CR-123 Lithium Batteries (included)                                                                                                                                                                                                                                                                                                                                                                                                                                                                                                                                                                                                                                                                                                                                                                                                                                                 |
| FEATURES             | <ul> <li>Super-bright Xtreme Lumens<sup>™</sup> design</li> <li>CREE® LED technology – 50,000+ hours LED</li> <li>Momentary or constant-on flashlight</li> <li>Sharp focused flashlight beam</li> <li>High-efficiency deep parabolic reflector</li> <li>Effective beam distance of 150 meters (over 462 feet)</li> <li>Aircraft-grade 6061-T6 aluminum housing, bezel &amp; tail-cap</li> <li>Type III hard anodized finish</li> <li>Non-slip grip</li> <li>Large textured tail-switch</li> <li>1.25" Head diameter fits most 3rd party scope/flashlight mounts</li> <li>1.25" Head diameter accepts 3rd party filters</li> <li>Waterproof</li> <li>Impact &amp; chemical resistant</li> <li>Meets requirements of NFPA-1971-8.6 (2013)</li> <li>Serialized for personal identification</li> <li>Removable pocket clip</li> <li>Powered by two CR-123 batteries (included)</li> </ul> |
| WARRANTY             | Limited Lifetime Warranty • Includes the LEDs, housing and lenses. Rechargeable batteries, chargers, switches, electronics and included accessories are warranted for a period of two years with proof of purchase. Disposable, non-rechargeable batteries are excluded from this warranty. Normal wear and failures which are caused by accidents, misuse, abuse, faulty installation and lightning damage are also excluded.                                                                                                                                                                                                                                                                                                                                                                                                                                                        |
| APPROVALS            | CE                                                                                                                                                                                                                                                                                                                                                                                                                                                                                                                                                                                                                                                                                                                                                                                                                                                                                    |
| OPTIONAL ACCESSORIES | Side Switch, Remote Pressure Switch, Red or Yellow Safety Cones, and Holsters                                                                                                                                                                                                                                                                                                                                                                                                                                                                                                                                                                                                                                                                                                                                                                                                         |
|                      | FL1 STANDARD                                                                                                                                                                                                                                                                                                                                                                                                                                                                                                                                                                                                                                                                                                                                                                                                                                                                          |