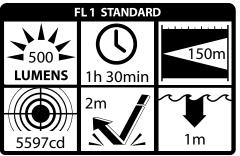

## Xtreme Lumens<sup>™</sup> Metal Tactical Flashlight - Non-Rechargeable

|                      | Areme Lumens' metal factical flashinght. Non nechargeasie                                                                                                                                                                                                                                                                                                                                                                                                                                                                                                                                                                                                                                                                                                                                                                                                                             |
|----------------------|---------------------------------------------------------------------------------------------------------------------------------------------------------------------------------------------------------------------------------------------------------------------------------------------------------------------------------------------------------------------------------------------------------------------------------------------------------------------------------------------------------------------------------------------------------------------------------------------------------------------------------------------------------------------------------------------------------------------------------------------------------------------------------------------------------------------------------------------------------------------------------------|
| MARKET APPLICATIONS  | Law enforcement, fire & rescue, industrial, security, hardware/tool, automotive, hunting/recreation.                                                                                                                                                                                                                                                                                                                                                                                                                                                                                                                                                                                                                                                                                                                                                                                  |
| DESCRIPTION          | This compact non-rechargeable metal Xtreme Lumens <sup>™</sup> tactical flashlight uses a CREE <sup>®</sup> LED rated at 500 lumens that<br>works in conjunction with a high-efficiency deep parabolic reflector to create a usable beam rated at 150 meters. The<br>tail-cap switch provides momentary or constant-on functionality. The housing and tail-cap are made from aircraft-<br>grade 6061-T6 aluminum and have a Type III hard anodized finish. Power comes from a pair of included CR-123 Lithium<br>batteries. Meets requirements of NFPA-1971-8.6 (2013).                                                                                                                                                                                                                                                                                                               |
| CASE MATERIAL        | Aircraft-grade 6061-T6 Aluminum with a Type III Hard Anodized Finish - Black                                                                                                                                                                                                                                                                                                                                                                                                                                                                                                                                                                                                                                                                                                                                                                                                          |
| DIMENSIONS           | Length: 5.5 inches (140 mm) • Handle diameter: 1.035 inches (26 mm) • Head diameter: 1.25 inches (32 mm)                                                                                                                                                                                                                                                                                                                                                                                                                                                                                                                                                                                                                                                                                                                                                                              |
| WEIGHT               | Weight: 5.7 oz. (162 g) with battery installed.                                                                                                                                                                                                                                                                                                                                                                                                                                                                                                                                                                                                                                                                                                                                                                                                                                       |
| LENS                 | Unbreakable polycarbonate with scratch resistant coating.                                                                                                                                                                                                                                                                                                                                                                                                                                                                                                                                                                                                                                                                                                                                                                                                                             |
| LIGHT SOURCE         | Cree <sup>®</sup> LED. Impervious to shock with a 50,000 hour lifetime.                                                                                                                                                                                                                                                                                                                                                                                                                                                                                                                                                                                                                                                                                                                                                                                                               |
| LIGHT OUTPUT         | Flashlight - 500 lumens                                                                                                                                                                                                                                                                                                                                                                                                                                                                                                                                                                                                                                                                                                                                                                                                                                                               |
| ON/OFF               | Single Tail Cap Switch - Momentary or Constant-on Flashlight                                                                                                                                                                                                                                                                                                                                                                                                                                                                                                                                                                                                                                                                                                                                                                                                                          |
| RUN-TIME             | Flashlight - 1.5 hours                                                                                                                                                                                                                                                                                                                                                                                                                                                                                                                                                                                                                                                                                                                                                                                                                                                                |
| BATTERY              | 2 CR-123 Lithium Batteries (included)                                                                                                                                                                                                                                                                                                                                                                                                                                                                                                                                                                                                                                                                                                                                                                                                                                                 |
| FEATURES             | <ul> <li>Super-bright Xtreme Lumens<sup>™</sup> design</li> <li>CREE® LED technology – 50,000+ hours LED</li> <li>Momentary or constant-on flashlight</li> <li>Sharp focused flashlight beam</li> <li>High-efficiency deep parabolic reflector</li> <li>Effective beam distance of 150 meters (over 462 feet)</li> <li>Aircraft-grade 6061-T6 aluminum housing, bezel &amp; tail-cap</li> <li>Type III hard anodized finish</li> <li>Non-slip grip</li> <li>Large textured tail-switch</li> <li>1.25" Head diameter fits most 3rd party scope/flashlight mounts</li> <li>1.25" Head diameter accepts 3rd party filters</li> <li>Waterproof</li> <li>Impact &amp; chemical resistant</li> <li>Meets requirements of NFPA-1971-8.6 (2013)</li> <li>Serialized for personal identification</li> <li>Removable pocket clip</li> <li>Powered by two CR-123 batteries (included)</li> </ul> |
| WARRANTY             | Limited Lifetime Warranty • Includes the LEDs, housing and lenses. Rechargeable batteries, chargers, switches, electronics and included accessories are warranted for a period of two years with proof of purchase. Disposable, non-rechargeable batteries are excluded from this warranty. Normal wear and failures which are caused by accidents, misuse, abuse, faulty installation and lightning damage are also excluded.                                                                                                                                                                                                                                                                                                                                                                                                                                                        |
| APPROVALS            | CE                                                                                                                                                                                                                                                                                                                                                                                                                                                                                                                                                                                                                                                                                                                                                                                                                                                                                    |
| OPTIONAL ACCESSORIES | Side Switch, Remote Pressure Switch, Red or Yellow Safety Cones, and Holsters                                                                                                                                                                                                                                                                                                                                                                                                                                                                                                                                                                                                                                                                                                                                                                                                         |
|                      | FL1 STANDARD                                                                                                                                                                                                                                                                                                                                                                                                                                                                                                                                                                                                                                                                                                                                                                                                                                                                          |