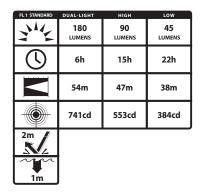

## Rechargeable Intrinsically Safe Permissible Dual-Light<sup>™</sup> Cap Lamp

| MARKET APPLICATIONS | Mining, hazardous work environments, industrial, fire & rescue                                                                                                                                                                                                                                                                                                                                                                                                                                                                                                                                                                                                                                                                                                           |                                                                                                                                                                                                                                                                                                                                                                                                                                                                 |
|---------------------|--------------------------------------------------------------------------------------------------------------------------------------------------------------------------------------------------------------------------------------------------------------------------------------------------------------------------------------------------------------------------------------------------------------------------------------------------------------------------------------------------------------------------------------------------------------------------------------------------------------------------------------------------------------------------------------------------------------------------------------------------------------------------|-----------------------------------------------------------------------------------------------------------------------------------------------------------------------------------------------------------------------------------------------------------------------------------------------------------------------------------------------------------------------------------------------------------------------------------------------------------------|
| DESCRIPTION         | The XPR-5560G Rechargeable Intrinsically Safe Permissible Dual-Light <sup>™</sup> Cap Lamp features a spotlight, a floodlight and<br>a dual-light that is MSHA certified Intrinsically Safe Permissible. The spotlight setting offers 2 user-selectable brightness<br>settings of 90 lumens on high mode and 45 lumens on low mode. The floodlight setting offers 90 lumens on high mode<br>along with a "Survival Mode" of 5 lumens that provides just enough light in an emergency situation with a run-time of<br>170 hrs. The Dual-Light mode allows the user to turn on both the spotlight and the floodlight on simultaneously for<br>maximum lighting versatility and user safety. The XPR-5560G is powered by an integrated rechargeable Lithium-ion<br>battery. |                                                                                                                                                                                                                                                                                                                                                                                                                                                                 |
| CASE MATERIAL       | Glass-filled Nylon Polymer Housing                                                                                                                                                                                                                                                                                                                                                                                                                                                                                                                                                                                                                                                                                                                                       |                                                                                                                                                                                                                                                                                                                                                                                                                                                                 |
| DIMENSIONS          | Length: 2.4 inches (61 mm) • Width: 2.6 inches (66 mm) • Height: 3.5 in (89 mm) • Bezel Diameter: 2.4 in (61 mm)                                                                                                                                                                                                                                                                                                                                                                                                                                                                                                                                                                                                                                                         |                                                                                                                                                                                                                                                                                                                                                                                                                                                                 |
| WEIGHT              | Weight: 6.1 oz. (175 g) with rechargeable Li-ion battery pack installed                                                                                                                                                                                                                                                                                                                                                                                                                                                                                                                                                                                                                                                                                                  |                                                                                                                                                                                                                                                                                                                                                                                                                                                                 |
| LENS                | Unbreakable polycarbonate with scratch resistant coating                                                                                                                                                                                                                                                                                                                                                                                                                                                                                                                                                                                                                                                                                                                 |                                                                                                                                                                                                                                                                                                                                                                                                                                                                 |
| LIGHT SOURCE        | Flashlight: CREE® LED with a 50,000 hour lifetime                                                                                                                                                                                                                                                                                                                                                                                                                                                                                                                                                                                                                                                                                                                        |                                                                                                                                                                                                                                                                                                                                                                                                                                                                 |
| LIGHT OUTPUT        | Spotlight High: 90 lumens, Spotlight Low: 45 lumens, Floodlight High: 90 lumens, Survival: 5 lumens,<br>Dual-Light: 180 lumens                                                                                                                                                                                                                                                                                                                                                                                                                                                                                                                                                                                                                                           |                                                                                                                                                                                                                                                                                                                                                                                                                                                                 |
| ON/OFF              | Dual Body Switch - Flashlight: High, Medium, Low and Floodlight: High, Medium, Survival                                                                                                                                                                                                                                                                                                                                                                                                                                                                                                                                                                                                                                                                                  |                                                                                                                                                                                                                                                                                                                                                                                                                                                                 |
| RUN-TIME            | Spotlight: High: 15 hours, Low: 22 hours, Floodlight: High: 15 hours, Survival: 170 hours                                                                                                                                                                                                                                                                                                                                                                                                                                                                                                                                                                                                                                                                                |                                                                                                                                                                                                                                                                                                                                                                                                                                                                 |
| BATTERY             | Li-ion battery pack (included)                                                                                                                                                                                                                                                                                                                                                                                                                                                                                                                                                                                                                                                                                                                                           |                                                                                                                                                                                                                                                                                                                                                                                                                                                                 |
| FEATURES            | <ul> <li>MSHA certified Intrinsically Safe Permissible</li> <li>CREE® LED technology - 50,000+ hours LED life</li> <li>Spotlight/Floodlight/Dual-Light<sup>™</sup></li> <li>2 User-selectable brightness settings on the spotlight</li> <li>2 User-selectable brightness settings on the floodlight including a 5 lumen "Survival" mode</li> <li>Dual-light (both the spotlight &amp; floodlight on at the same time) provides for maximum lighting versatility and user safety</li> <li>Glass-filled nylon polymer housing with a 304 stainless steel bezel</li> <li>Dual body switches</li> <li>Heavy-duty stainless-steel pocket clip</li> </ul>                                                                                                                      | Bayco Products, Inc.<br>Model XPR-5560 Permissible Cap Lamp Assembly<br>MSHA APPROVAL No. 19-A160003-0<br>TESTED FOR INTRINSIC SAFETY IN METHANE-AIR MIXTURES ONLY<br>WARNINGS: Only to be charged on the surface, or underground in accordance with the<br>applicable retulations pertaining to battery-charging stations (reference 30 CFR 75.340) with<br>a Bayco Products, Inc. Model 5560-CHGR1. Do not open in areas where permissibility is<br>required. |
| WARRANTY            | <ul> <li>Waterproof</li> <li>Impact &amp; chemical resistant</li> <li>Powered by an integrated rechargeable Lithium-ion battery</li> <li>Limited Lifetime Warranty*</li> </ul> Limited Lifetime Warranty • Includes the LEDs, housing and lense electronics and included accessories are warranted for a period of two periods.                                                                                                                                                                                                                                                                                                                                                                                                                                          |                                                                                                                                                                                                                                                                                                                                                                                                                                                                 |