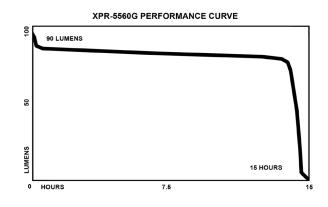

## Rechargeable Intrinsically Safe Permissible Dual-Light<sup>™</sup> Cap Lamp

| MARKET APPLICATIONS | Mining, hazardous work environments, industrial, fire & rescue                                                                                                                                                                                                                                                                                                                                                                                                                                                                                                                                                                                                                                                                                                           |                                                                                                                                                                                                                                                                                                                                                                                                                                                                 |
|---------------------|--------------------------------------------------------------------------------------------------------------------------------------------------------------------------------------------------------------------------------------------------------------------------------------------------------------------------------------------------------------------------------------------------------------------------------------------------------------------------------------------------------------------------------------------------------------------------------------------------------------------------------------------------------------------------------------------------------------------------------------------------------------------------|-----------------------------------------------------------------------------------------------------------------------------------------------------------------------------------------------------------------------------------------------------------------------------------------------------------------------------------------------------------------------------------------------------------------------------------------------------------------|
| DESCRIPTION         | The XPR-5560G Rechargeable Intrinsically Safe Permissible Dual-Light <sup>™</sup> Cap Lamp features a spotlight, a floodlight and<br>a dual-light that is MSHA certified Intrinsically Safe Permissible. The spotlight setting offers 2 user-selectable brightness<br>settings of 90 lumens on high mode and 45 lumens on low mode. The floodlight setting offers 90 lumens on high mode<br>along with a "Survival Mode" of 5 lumens that provides just enough light in an emergency situation with a run-time of<br>170 hrs. The Dual-Light mode allows the user to turn on both the spotlight and the floodlight on simultaneously for<br>maximum lighting versatility and user safety. The XPR-5560G is powered by an integrated rechargeable Lithium-ion<br>battery. |                                                                                                                                                                                                                                                                                                                                                                                                                                                                 |
| CASE MATERIAL       | Glass-filled Nylon Polymer Housing                                                                                                                                                                                                                                                                                                                                                                                                                                                                                                                                                                                                                                                                                                                                       |                                                                                                                                                                                                                                                                                                                                                                                                                                                                 |
| DIMENSIONS          | Length: 2.4 inches (61 mm) • Width: 2.6 inches (66 mm) • Height: 3.5 in (89 mm) • Bezel Diameter: 2.4 in (61 mm)                                                                                                                                                                                                                                                                                                                                                                                                                                                                                                                                                                                                                                                         |                                                                                                                                                                                                                                                                                                                                                                                                                                                                 |
| WEIGHT              | Weight: 6.1 oz. (175 g) with rechargeable Li-ion battery pack installed                                                                                                                                                                                                                                                                                                                                                                                                                                                                                                                                                                                                                                                                                                  |                                                                                                                                                                                                                                                                                                                                                                                                                                                                 |
| LENS                | Unbreakable polycarbonate with scratch resistant coating                                                                                                                                                                                                                                                                                                                                                                                                                                                                                                                                                                                                                                                                                                                 |                                                                                                                                                                                                                                                                                                                                                                                                                                                                 |
| LIGHT SOURCE        | Flashlight: CREE® LED with a 50,000 hour lifetime                                                                                                                                                                                                                                                                                                                                                                                                                                                                                                                                                                                                                                                                                                                        |                                                                                                                                                                                                                                                                                                                                                                                                                                                                 |
| LIGHT OUTPUT        | Spotlight High: 90 lumens, Spotlight Low: 45 lumens, Floodlight High: 90 lumens, Survival: 5 lumens,<br>Dual-Light: 180 lumens                                                                                                                                                                                                                                                                                                                                                                                                                                                                                                                                                                                                                                           |                                                                                                                                                                                                                                                                                                                                                                                                                                                                 |
| ON/OFF              | Dual Body Switch - Flashlight: High, Medium, Low and Floodlight: High, Medium, Survival                                                                                                                                                                                                                                                                                                                                                                                                                                                                                                                                                                                                                                                                                  |                                                                                                                                                                                                                                                                                                                                                                                                                                                                 |
| RUN-TIME            | Spotlight: High: 15 hours, Low: 22 hours, Floodlight: High: 15 hours, Survival: 170 hours                                                                                                                                                                                                                                                                                                                                                                                                                                                                                                                                                                                                                                                                                |                                                                                                                                                                                                                                                                                                                                                                                                                                                                 |
| BATTERY             | Li-ion battery pack (included)                                                                                                                                                                                                                                                                                                                                                                                                                                                                                                                                                                                                                                                                                                                                           |                                                                                                                                                                                                                                                                                                                                                                                                                                                                 |
| FEATURES            | <ul> <li>MSHA certified Intrinsically Safe Permissible</li> <li>CREE® LED technology - 50,000+ hours LED life</li> <li>Spotlight/Floodlight/Dual-Light<sup>™</sup></li> <li>2 User-selectable brightness settings on the spotlight</li> <li>2 User-selectable brightness settings on the floodlight including a 5 lumen "Survival" mode</li> <li>Dual-light (both the spotlight &amp; floodlight on at the same time) provides for maximum lighting versatility and user safety</li> <li>Glass-filled nylon polymer housing with a 304 stainless steel bezel</li> <li>Dual body switches</li> <li>Heavy-duty stainless-steel pocket clip</li> </ul>                                                                                                                      | Bayco Products, Inc.<br>Model XPR-5560 Permissible Cap Lamp Assembly<br>MSHA APPROVAL No. 19-A160003-0<br>TESTED FOR INTRINSIC SAFETY IN METHANE-AIR MIXTURES ONLY<br>WARNINGS: Only to be charged on the surface, or underground in accordance with the<br>applicable retulations pertaining to battery-charging stations (reference 30 CFR 75.340) with<br>a Bayco Products, Inc. Model 5560-CHGR1. Do not open in areas where permissibility is<br>required. |
| WARRANTY            | <ul> <li>Waterproof</li> <li>Impact &amp; chemical resistant</li> <li>Powered by an integrated rechargeable Lithium-ion battery</li> <li>Limited Lifetime Warranty*</li> </ul> Limited Lifetime Warranty • Includes the LEDs, housing and lense electronics and included accessories are warranted for a period of two periods.                                                                                                                                                                                                                                                                                                                                                                                                                                          |                                                                                                                                                                                                                                                                                                                                                                                                                                                                 |