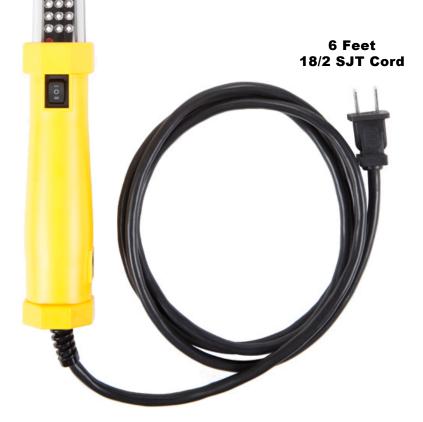

Detachable Magnetic Hook

120 Lumen Floodlight

This corded all LED Work Light is lightweight thanks to its all LED design and provides excellent area illumination handling just about anything you can throw at it. The floodlight, rated at 120 Lumens, is designed for lighting up a large area. The work light has two magnets built in, one at the balance point in the middle of the handle, and the other at the tip of the light. Perfect for attaching the light wherever it's needed. The octagonal shape to the handle keeps the floodlight aimed in the correct direction when you lay the light on its side. Further adding to the work light's hands-free features is the detachable magnetic hook. It can be attached to either integrated body magnet and rotated 360 degrees. The light has a 6 foot 18/2 SJT cord.

**Width:** 1.8 in (46 mm)

**Depth:** 1.8 in (46 mm)

Weight: 16 oz (454 g)

**Light Source**: LED

Case Material: Engineered Polymer

Cord Length: 6

Cord Gauge: 18/2

Cord Jacket: SJT

Cord Color: Black

Body Color: Yellow

Power Source: AC

Package Contents: LED Light with Magnetic Hook

Warranty: 1 Year Limited