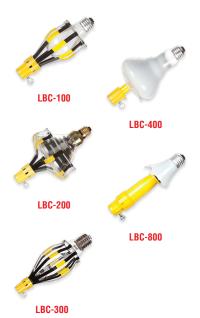

## **Accessories**

| Bayco Part No                                                      | UPC                                                        | Package Type | CS QTY | CS WT | Case L x W x H |  |
|--------------------------------------------------------------------|------------------------------------------------------------|--------------|--------|-------|----------------|--|
| LBC-100                                                            | Standard incandescent and compact fluorescent bulb changer |              |        |       |                |  |
| LBC-100                                                            | 0 17398 45001 0                                            | Clamshell    | 6      | 2     | 16 x 9 x 6     |  |
| LBC-200                                                            | Floodlight bulb changer                                    |              |        |       |                |  |
| LBC-200                                                            | 0 17398 45002 7                                            | Clamshell    | 6      | 2     | 26 x 10 x 7    |  |
| LBC-300                                                            | Mercury vapor bulb changer                                 |              |        |       |                |  |
| LBC-300                                                            | 0 17398 45003 4                                            | Clamshell    | 6      | 2     | 10 x 10 x 8    |  |
| LBC-400                                                            | Recessed light bulb changer                                |              |        |       |                |  |
| LBC-400                                                            | 0 17398 45004 1                                            | Clamshell    | 6      | 1     | 16 x 6 x 8     |  |
| LBC-800                                                            | Broken bulb                                                | changer      |        |       |                |  |
| Broken bulb changer for standard incandescent and candelabra bulbs |                                                            |              |        |       |                |  |
| LBC-800                                                            | 0 17398 45021 8                                            | Clamshell    | 6      | 2     | 9 x 6 x 8      |  |