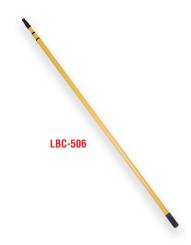

## **Poles**

| Bayco Part No                    | UPC             | Package Type  | CS QTY | CS WT | Case L x W x H |
|----------------------------------|-----------------|---------------|--------|-------|----------------|
| LBC-506                          | Steel pole      |               |        |       |                |
| Extends from 52" to 11'. LBC-506 | 0 17398 45005 8 | Floor Display | 6      | 14    | 53 x 8 x 6     |