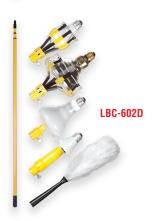

#### **Light Bulb Changer Kits with 11' Steel Poles**

| Bayco Part No                                    | UPC                                                         | Package Type                                                             | CS QTY                  | CS WT                    | Case L x W x H |
|--------------------------------------------------|-------------------------------------------------------------|--------------------------------------------------------------------------|-------------------------|--------------------------|----------------|
| LBC-600SD                                        | L 4 piece ligh                                              | t bulb changing kit                                                      |                         |                          |                |
| Includes attachments t                           | o change standard incandeso                                 | ent bulbs, floodlights, and recess                                       | ed bulbs plus a steel p | ole that extends from 52 | 2" to 11'.     |
| LBC-600SDL                                       | 0 17398 45006 5                                             | Floor Display                                                            | 8                       | 21                       | 17 x 15 x 59   |
| LBC-600SD                                        | <b>LB</b> 6 piece ligh                                      | t bulb changing kit                                                      |                         |                          |                |
|                                                  | •                                                           | ent bulbs, floodlights, and recess<br>dard incandescent and candelabra   |                         | ole that extends from 52 | 2" to 11'      |
| LBC-600SDLB                                      | 0 17398 45009 6                                             | Floor Display                                                            | 8                       | 22                       | 17 x 15 x 59   |
| LBC-600SD                                        | LBD 7 piece ligh                                            | t bulb changing kit                                                      |                         |                          |                |
|                                                  | o change standard incandeso<br>uster and broken bulb chango | ent bulbs, floodlights, and recessers.                                   | ed bulbs plus a steel p | ole that extends from 52 | 2" to 11'      |
| LBC-600SDL BD                                    | 0 17398 45009 6                                             | Floor Display                                                            | 8                       | 24                       | 17 x 15 x 59   |
| LBC-602D                                         | 7 piece ligh                                                | t bulb changing kit                                                      |                         |                          |                |
|                                                  | •                                                           | ent bulbs, floodlights, and recess<br>that extends from 42" to 11'. Also | •                       | •                        | rd             |
| LBC-602D                                         | 0 17398 45040 9                                             | Clamshell                                                                | 2                       | 6                        | 6 x 8 x 48     |
| LBC-1000 4 piece light bulb changing catalog kit |                                                             |                                                                          |                         |                          |                |