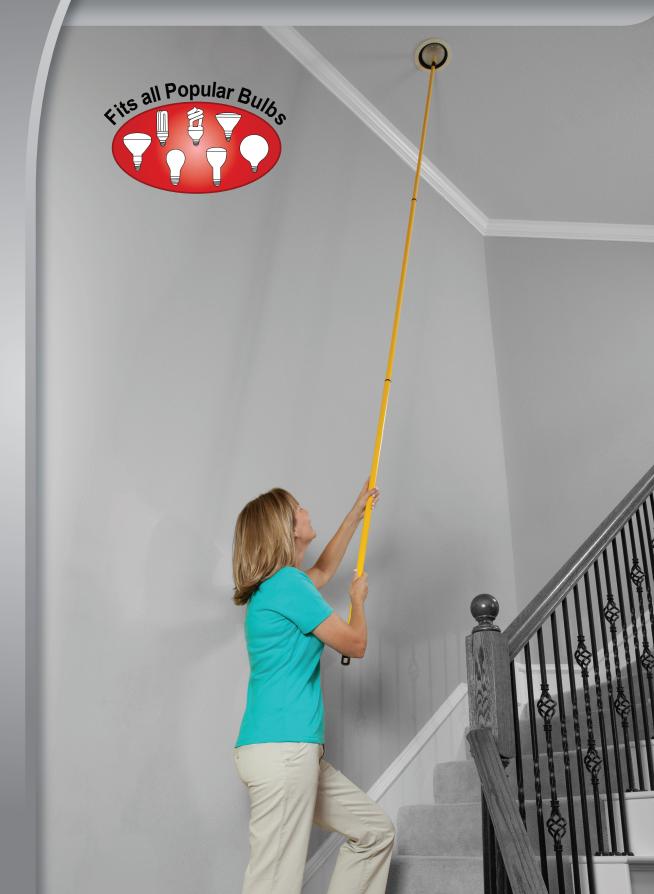

#### **Light Bulb Changer Kits with 11' Steel Poles**

| Bayco Part No                                    | UPC                                                         | Package Type                                                             | CS QTY                  | CS WT                    | Case L x W x H |
|--------------------------------------------------|-------------------------------------------------------------|--------------------------------------------------------------------------|-------------------------|--------------------------|----------------|
| LBC-600SD                                        | L 4 piece ligh                                              | t bulb changing kit                                                      |                         |                          |                |
| Includes attachments t                           | o change standard incandeso                                 | ent bulbs, floodlights, and recess                                       | ed bulbs plus a steel p | ole that extends from 52 | 2" to 11'.     |
| LBC-600SDL                                       | 0 17398 45006 5                                             | Floor Display                                                            | 8                       | 21                       | 17 x 15 x 59   |
| LBC-600SD                                        | <b>LB</b> 6 piece ligh                                      | t bulb changing kit                                                      |                         |                          |                |
|                                                  | •                                                           | ent bulbs, floodlights, and recess<br>dard incandescent and candelabra   |                         | ole that extends from 52 | 2" to 11'      |
| LBC-600SDLB                                      | 0 17398 45009 6                                             | Floor Display                                                            | 8                       | 22                       | 17 x 15 x 59   |
| LBC-600SD                                        | LBD 7 piece ligh                                            | t bulb changing kit                                                      |                         |                          |                |
|                                                  | o change standard incandeso<br>uster and broken bulb chango | ent bulbs, floodlights, and recessers.                                   | ed bulbs plus a steel p | ole that extends from 52 | 2" to 11'      |
| LBC-600SDL BD                                    | 0 17398 45009 6                                             | Floor Display                                                            | 8                       | 24                       | 17 x 15 x 59   |
| LBC-602D                                         | 7 piece ligh                                                | t bulb changing kit                                                      |                         |                          |                |
|                                                  | •                                                           | ent bulbs, floodlights, and recess<br>that extends from 42" to 11'. Also | •                       | •                        | rd             |
| LBC-602D                                         | 0 17398 45040 9                                             | Clamshell                                                                | 2                       | 6                        | 6 x 8 x 48     |
| LBC-1000 4 piece light bulb changing catalog kit |                                                             |                                                                          |                         |                          |                |

Includes attachments to change standard incandescent bulbs, floodlights, and recessed bulbs plus a steel pole that extends from 52" to 11'.

Box

52 x 9 x 6