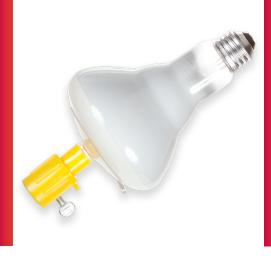

## **Accessories**

| Bayco Part No                                                      | UPC                                                        | Package Type | CS QTY | CS WT | Case L x W x H |  |
|--------------------------------------------------------------------|------------------------------------------------------------|--------------|--------|-------|----------------|--|
| LBC-100                                                            | Standard incandescent and compact fluorescent bulb changer |              |        |       |                |  |
| LBC-100                                                            | 0 17398 45001 0                                            | Clamshell    | 6      | 2     | 16 x 9 x 6     |  |
| LBC-200                                                            | Floodlight bulb changer                                    |              |        |       |                |  |
| LBC-200                                                            | 0 17398 45002 7                                            | Clamshell    | 6      | 2     | 26 x 10 x 7    |  |
| LBC-300                                                            | Mercury vapor bulb changer                                 |              |        |       |                |  |
| LBC-300                                                            | 0 17398 45003 4                                            | Clamshell    | 6      | 2     | 10 x 10 x 8    |  |
| LBC-400                                                            | Recessed light bulb changer                                |              |        |       |                |  |
| LBC-400                                                            | 0 17398 45004 1                                            | Clamshell    | 6      | 1     | 16 x 6 x 8     |  |
| LBC-800                                                            | Broken bulb                                                | changer      |        |       |                |  |
| Broken bulb changer for standard incandescent and candelabra bulbs |                                                            |              |        |       |                |  |
| LBC-800                                                            | 0 17398 45021 8                                            | Clamshell    | 6      | 2     | 9 x 6 x 8      |  |