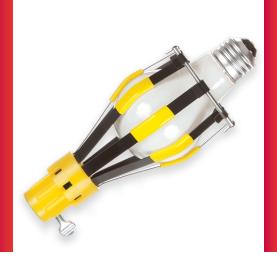

## **Accessories**

| Bayco Part No                                                      | UPC                                                        | Package Type | CS QTY | CS WT | Case L x W x H |  |
|--------------------------------------------------------------------|------------------------------------------------------------|--------------|--------|-------|----------------|--|
| LBC-100                                                            | Standard incandescent and compact fluorescent bulb changer |              |        |       |                |  |
| LBC-100                                                            | 0 17398 45001 0                                            | Clamshell    | 6      | 2     | 16 x 9 x 6     |  |
| LBC-200                                                            | Floodlight bulb changer                                    |              |        |       |                |  |
| LBC-200                                                            | 0 17398 45002 7                                            | Clamshell    | 6      | 2     | 26 x 10 x 7    |  |
| LBC-300                                                            | Mercury vapor bulb changer                                 |              |        |       |                |  |
| LBC-300                                                            | 0 17398 45003 4                                            | Clamshell    | 6      | 2     | 10 x 10 x 8    |  |
| LBC-400                                                            | Recessed light bulb changer                                |              |        |       |                |  |
| LBC-400                                                            | 0 17398 45004 1                                            | Clamshell    | 6      | 1     | 16 x 6 x 8     |  |
| LBC-800                                                            | Broken bulb                                                | changer      |        |       |                |  |
| Broken bulb changer for standard incandescent and candelabra bulbs |                                                            |              |        |       |                |  |
| LBC-800                                                            | 0 17398 45021 8                                            | Clamshell    | 6      | 2     | 9 x 6 x 8      |  |