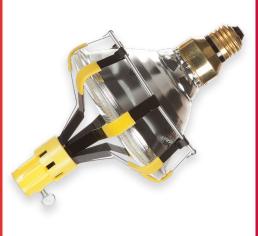

## **Accessories**

| Bayco Part No                                                      | UPC                                                        | Package Type | CS QTY | CS WT | Case L x W x H |  |
|--------------------------------------------------------------------|------------------------------------------------------------|--------------|--------|-------|----------------|--|
| LBC-100                                                            | Standard incandescent and compact fluorescent bulb changer |              |        |       |                |  |
| LBC-100                                                            | 0 17398 45001 0                                            | Clamshell    | 6      | 2     | 16 x 9 x 6     |  |
| LBC-200                                                            | Floodlight bulb changer                                    |              |        |       |                |  |
| LBC-200                                                            | 0 17398 45002 7                                            | Clamshell    | 6      | 2     | 26 x 10 x 7    |  |
| LBC-300                                                            | Mercury vapor bulb changer                                 |              |        |       |                |  |
| LBC-300                                                            | 0 17398 45003 4                                            | Clamshell    | 6      | 2     | 10 x 10 x 8    |  |
| LBC-400                                                            | Recessed light bulb changer                                |              |        |       |                |  |
| LBC-400                                                            | 0 17398 45004 1                                            | Clamshell    | 6      | 1     | 16 x 6 x 8     |  |
| LBC-800                                                            | Broken bulb                                                | changer      |        |       |                |  |
| Broken bulb changer for standard incandescent and candelabra bulbs |                                                            |              |        |       |                |  |
| LBC-800                                                            | 0 17398 45021 8                                            | Clamshell    | 6      | 2     | 9 x 6 x 8      |  |