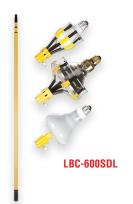

#### **Light Bulb Changer Kits with 11' Steel Poles**

| Bayco Part No                                    | UPC                                                         | Package Type                                                             | CS QTY                  | CS WT                    | Case L x W x H |
|--------------------------------------------------|-------------------------------------------------------------|--------------------------------------------------------------------------|-------------------------|--------------------------|----------------|
| LBC-600SD                                        | L 4 piece ligh                                              | t bulb changing kit                                                      |                         |                          |                |
| Includes attachments t                           | o change standard incandeso                                 | ent bulbs, floodlights, and recess                                       | ed bulbs plus a steel p | ole that extends from 52 | 2" to 11'.     |
| LBC-600SDL                                       | 0 17398 45006 5                                             | Floor Display                                                            | 8                       | 21                       | 17 x 15 x 59   |
| LBC-600SD                                        | <b>LB</b> 6 piece ligh                                      | t bulb changing kit                                                      |                         |                          |                |
|                                                  | •                                                           | ent bulbs, floodlights, and recess<br>dard incandescent and candelabra   |                         | ole that extends from 52 | 2" to 11'      |
| LBC-600SDLB                                      | 0 17398 45009 6                                             | Floor Display                                                            | 8                       | 22                       | 17 x 15 x 59   |
| LBC-600SD                                        | LBD 7 piece ligh                                            | t bulb changing kit                                                      |                         |                          |                |
|                                                  | o change standard incandeso<br>uster and broken bulb chango | ent bulbs, floodlights, and recessers.                                   | ed bulbs plus a steel p | ole that extends from 52 | 2" to 11'      |
| LBC-600SDL BD                                    | 0 17398 45009 6                                             | Floor Display                                                            | 8                       | 24                       | 17 x 15 x 59   |
| LBC-602D                                         | 7 piece ligh                                                | t bulb changing kit                                                      |                         |                          |                |
|                                                  | •                                                           | ent bulbs, floodlights, and recess<br>that extends from 42" to 11'. Also | •                       | •                        | rd             |
| LBC-602D                                         | 0 17398 45040 9                                             | Clamshell                                                                | 2                       | 6                        | 6 x 8 x 48     |
| LBC-1000 4 piece light bulb changing catalog kit |                                                             |                                                                          |                         |                          |                |