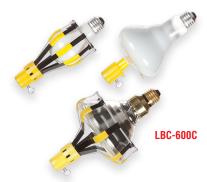

#### **Light Bulb Changer Kit**

LBC-1000

0 17398 45011 9

| Bayco Part No                                                                                                   | UPC                             | Package Type | CS QTY | CS WT | Case L x W x H |  |  |
|-----------------------------------------------------------------------------------------------------------------|---------------------------------|--------------|--------|-------|----------------|--|--|
| LBC-600C                                                                                                        | 3 piece light bulb changing kit |              |        |       |                |  |  |
| Includes attachments to change standard incandescent bulbs, floodlights, and recessed bulbs. Pole not included. |                                 |              |        |       |                |  |  |
| LBC-600C                                                                                                        | 0 17398 45035 5                 | Clamshell    | 6      | 3     | 21 x 11 x 9    |  |  |