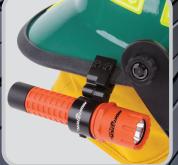

## Multi-Angle Helmet Mount

- Works with virtually all fire helmets and hard hats
- Fits any flashlight with a 1" handle diameter
- 140 Degrees of adjustability
- Meets the requirements of NFPA-1971-8.6 (2013)

The Multi-Angle Helmet Mount is a mounting bracket for attaching a flashlight that has a 1" handle diameter to the brim of virtually any Fire Helmet or Hard Hat. The mount can be attached to either side of the helmet to provide hands-free illumination for the wearer. Additionally, the user can set the angle of the mount through 140 degrees of adjustment to provide clearance around face shields, goggles or other helmet-mounted equipment. The NS-HMC1 meets the requirements of NFPA-1971-8.6 (2013).