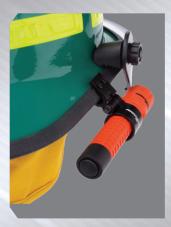

## Multi-Angle Helmet Mount

- Works with virtually all fire helmets and hard hats
- Fits any flashlight with a 1" handle diameter
- 140 Degrees of adjustability
- Meets the requirements of NFPA-1971-8.6 (2013)

The Multi-Angle Helmet Mount is a mounting bracket for attaching a flashlight that has a 1" handle diameter to the brim of virtually any Fire Helmet or Hard Hat. The mount can be attached to either side of the helmet to provide hands-free illumination for the wearer. Additionally, the user can set the angle of the mount through 140 degrees of adjustment to provide clearance around face shields, goggles or other helmet-mounted equipment. The NS-HMC1 meets the requirements of NFPA-1971-8.6 (2013).