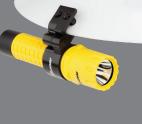

## Multi-Angle Helmet Mount

- Works with virtually all fire helmets and hard hats
- Fits any flashlight with a 1" handle diameter
- 140 Degrees of adjustability
- Meets the requirements of NFPA-1971-8.6 (2013)

The Multi-Angle Helmet Mount is a mounting bracket for attaching a flashlight that has a 1" handle diameter to the brim of virtually any Fire Helmet or Hard Hat. The mount can be attached to either side of the helmet to provide hands-free illumination for the wearer. Additionally, the user can set the angle of the mount through 140 degrees of adjustment to provide clearance around face shields, goggles or other helmet-mounted equipment. The NS-HMC1 meets the requirements of NFPA-1971-8.6 (2013).

## Multi-Angle Helmet Mount

Works with virtually all fire helmets and hard hats

FEATURES

- Can be mounted to the brim on either side of most helmets
- Allows user to determine exact position for optimum light alignment
- 140 Degrees of angle adjustability to clear face shields, goggles or other equipment
- Fits any Nightstick TAC light or any flashlight with a 1" handle diameter
- Manufactured from 6061 T6 Aluminum Alloy
- Meets the requirements of NFPA-1971-8.6 (2013)
- Includes mount, light mounting allen set screw, 2 different length brim mounting allen set screws, and allen wrench
- Length: 3.1in, Width: 1.3in, Height: 0.9in, Weight: 1.7oz
- Limited Lifetime Warranty\*