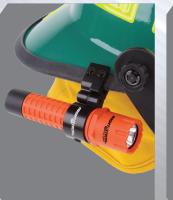

## Multi-Angle Helmet Mount

- Works with virtually all fire helmets and hard hats
- Fits any flashlight with a 1" handle diameter
- 140 Degrees of adjustability
- Meets the requirements of NFPA-1971-8.6 (2013)

The Multi-Angle Helmet Mount is a mounting bracket for attaching a flashlight that has a 1" handle diameter to the brim of virtually any Fire Helmet or Hard Hat. The mount can be attached to either side of the helmet to provide hands-free illumination for the wearer. Additionally, the user can set the angle of the mount through 140 degrees of adjustment to provide clearance around face shields, goggles or other helmet-mounted equipment. The NS-HMC1 meets the requirements of NFPA-1971-8.6 (2013).