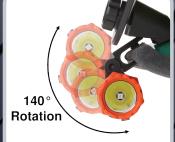

## Multi-Angle Helmet Mount

- Works with virtually all fire helmets and hard hats
- Fits any flashlight with a 1" handle diameter
- 140 Degrees of adjustability
- Meets the requirements of NFPA-1971-8.6 (2013)

The Multi-Angle Helmet Mount is a mounting bracket for attaching a flashlight that has a 1" handle diameter to the brim of virtually any Fire Helmet or Hard Hat. The mount can be attached to either side of the helmet to provide hands-free illumination for the wearer. Additionally, the user can set the angle of the mount through 140 degrees of adjustment to provide clearance around face shields, goggles or other helmet-mounted equipment. The NS-HMC1 meets the requirements of NFPA-1971-8.6 (2013).

## Multi-Angle Helmet Mount

Works with virtually all fire helmets and hard hats

FEATURES

- Can be mounted to the brim on either side of most helmets
- Allows user to determine exact position for optimum light alignment
- 140 Degrees of angle adjustability to clear face shields, goggles or other equipment
- Fits any Nightstick TAC light or any flashlight with a 1" handle diameter
- Manufactured from 6061 T6 Aluminum Alloy
- Meets the requirements of NFPA-1971-8.6 (2013)
- Includes mount, light mounting allen set screw, 2 different length brim mounting allen set screws, and allen wrench
- Length: 3.1in, Width: 1.3in, Height: 0.9in, Weight: 1.7oz
- Limited Lifetime Warranty\*