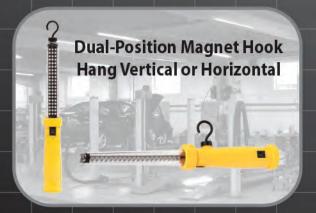

## **WORK LIGHT FEATURES**

- 60 premium LEDs 300 lumens never burn out
- LEDs are cool to the touch 30,000 hour life
- Heavy-duty rocker switch
- Magnet in body + top and hook for hands-free lighting
- Chemical / moisture / impact resistant housing
- Heavy-duty cords resist abrasion

## Dual Purpose Magnet

| Model   | Cord           | Case Qty | UPC<br>0 17398 |
|---------|----------------|----------|----------------|
| SL-864  | 50 ft 18/2 SVT | 2        | 801096         |
| SL-2125 | 25 ft 18/2 SJT | 2        | 801218         |