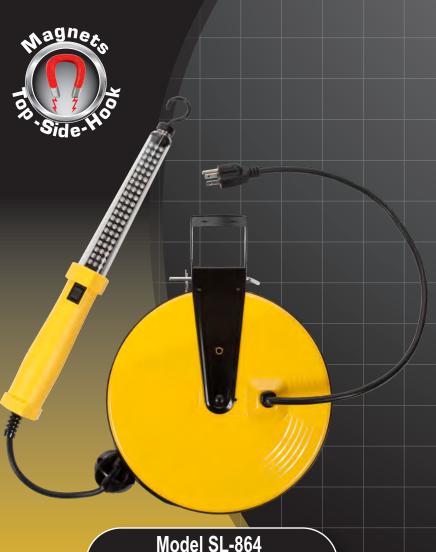

## Corded Work Light

Advanced LED Technology for the Shop

Super-bright LED wand provides broad even lighting for the best close-in illumination

Model SL-864
50 ft. cord on retractable metal reel
mounting kit included

## **WORK LIGHT FEATURES**

- 60 premium LEDs 300 lumens never burn out
- LEDs are cool to the touch 30,000 hour life
- Heavy-duty rocker switch
- Magnet in body + top and hook for hands-free lighting
- Chemical / moisture / impact resistant housing
- Heavy-duty cords resist abrasion

## Dual Purpose Magnet

| Model   | Cord           | Case Qty | UPC<br>0 17398 |
|---------|----------------|----------|----------------|
| SL-864  | 50 ft 18/2 SVT | 2        | 801096         |
| SL-2125 | 25 ft 18/2 SJT | 2        | 801218         |