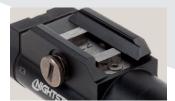

## 850 LUMENS

Large single switch control that's easy to use with or without gloves

**Pre-installed modular channellocking inserts** for use on all MIL-STD 1913 Picatinny rails.

Universally mounts to any Picatinny Rail in multiple positions to fit virtually any long gun weapon setup