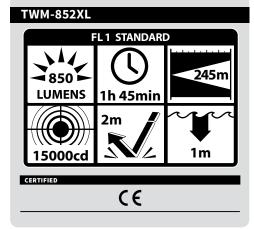

#### LUMENS/RUNTIME

FLASHLIGHT - HIGH: 850L, 1.75 hrs runtime

#### CANDELA

FLASHLIGHT - HIGH: 15,000

**BEAM DISTANCE** 

FLASHLIGHT - HIGH: 245 m

#### DROP RATING

- 2 m

#### CERTIFICATIONS

- CE